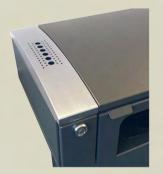

## Ashtrays

Ashtrays are made of stainless steel Aisi 304. When cleaning ashtrays, use a cloth or soft brush with water. A mild cleaning detergent can be used for the ashtrays if necessary. The tray under the ash-tray is a hot-dip galvanized plate. Clean this with a cloth or soft brush using a mild and acid-free cleaning detergent.

## **Bag holders**

Bag holders are made of stainless steel Aisi 304. When cleaning bag holders, use a cloth or soft brush with water. If necessary, use a mild cleaning detergent.

FROM WASTE

Do you have questions? Call us at tel. +45 82304000