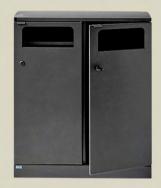

## General

Made of powder-coated steel with smooth surfaces. Ashtrays are made of stainless steel Aisi 304, and the tray under the ashtray is a hot-dip galvanized plate. Bica outdoor products meet corrosion class C3. The products require minimal maintenance and are easy to clean.

## **Bag holders**

Bag holders are made of stainless steel Aisi 304. When cleaning bag holders, use a cloth or soft brush with water. If necessary, use a mild cleaning detergent.

FROM WASTE

Do you have questions? Call us at tel. +45 82304000