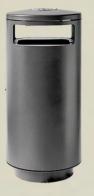

## General

Made of powder-coated steel with smooth surfaces. Ashtrays are made of stainless steel Aisi 304, and the tray under the ashtray is a hot-dip galvanized plate. Bica outdoor products meet corrosion class C3. The products require minimal maintenance and are easy to clean.

## **Powder-coated surfaces**

Clean with a fiber cloth or soft brush. If using a cleaning detergent, use a pH-neutral cleaning de-tergent.

## Ashtrays

Ashtrays are made of stainless steel Aisi 304. When cleaning ashtrays, use a cloth or soft brush with water. A mild cleaning detergent can be used for the ashtrays if necessary. The tray under the ash-tray is a hot-dip galvanized plate. Clean this with a cloth or soft brush using a mild and acid-free cleaning detergent.